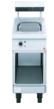

## .....

- Operation via control knob
- Basin seamlessly welded into top
- Open cupboard underneath
- Tubular heating element

Contraction Line

|                                                  | FEF 040         |
|--------------------------------------------------|-----------------|
| Overall dimensions, W × D × H in mm              | 400 × 850 × 900 |
| Weight in kg                                     | 52              |
| Electrical connection in kW 230 V 1N 50/60 Hz    | 1.1             |
| 1 basin, 305 × 510 × 215 mm                      | •               |
| Tubular heating element,atthe back               | •               |
| Open cupboard underneath                         | •               |
| Hygienic bottom structure H2                     | •               |
| STANDARD ACCESSORY                               |                 |
| GN container GN1/1 KEN with perforated tray      | 1               |
| ACCESSORIES                                      |                 |
| ZWM F03 Built-in wing door – hinged on the right | 0               |
| ZWM F04 Built-in wing door – hinged on the left  | 0               |